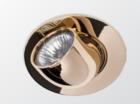

\*Compatible with most MR16 LED Bulbs

Aluminium brushed

Gold

White

| 65 |  | 85° |  | IP<br>20 | <u><u> </u></u> |  | F |
|----|--|-----|--|----------|-----------------|--|---|
|----|--|-----|--|----------|-----------------|--|---|

\* Photometric information is determined by different lamp bulbs chosen.

MR16 (50mm) GX5.3 \* Optional lamp bulbs on request Compatible with most MR16 LED Bulbs

| Article Number | Product Name              | Color<br>Material |
|----------------|---------------------------|-------------------|
| 2.11.0292      | Halogen Banana spot Tondo | Chrome            |
| 2.11.0293      | Halogen Banana spot Tondo | Aluminium         |
| 2.11.0294      | Halogen Banana spot Tondo | Gold              |
| 2.11.0295      | Halogen Banana spot Tondo | Silver Grey       |
| 2.11.0296      | Halogen Banana spot Tondo | White             |
| 2.11.0297      | Halogen Banana spot Tondo | Black             |