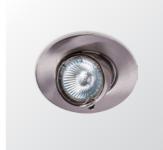

\*Compatible with most MR16 LED Bulbs

Aluminium brushed

Gold

White

| 65 |  | 85° |  | IP<br>20 | <u><u> </u></u> |  | F |
|----|--|-----|--|----------|-----------------|--|---|
|----|--|-----|--|----------|-----------------|--|---|

\* Photometric information is determined by different lamp bulbs chosen.

MR16 (50mm) GX5.3 \* Optional lamp bulbs on request Compatible with most MR16 LED Bulbs

| Article Number | Product Name              | Color<br>Material |
|----------------|---------------------------|-------------------|
| 2.11.0292      | Halogen Banana spot Tondo | Chrome            |
| 2.11.0293      | Halogen Banana spot Tondo | Aluminium         |
| 2.11.0294      | Halogen Banana spot Tondo | Gold              |
| 2.11.0295      | Halogen Banana spot Tondo | Silver Grey       |
| 2.11.0296      | Halogen Banana spot Tondo | White             |
| 2.11.0297      | Halogen Banana spot Tondo | Black             |