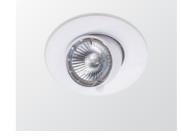

\*Compatible with most MR16 LED Bulbs

Aluminium brushed

Gold

White

| 65 |  | 85° |  | IP<br>20 | <u><u> </u></u> |  | F |
|----|--|-----|--|----------|-----------------|--|---|
|----|--|-----|--|----------|-----------------|--|---|

\* Photometric information is determined by different lamp bulbs chosen.

MR16 (50mm) GX5.3 \* Optional lamp bulbs on request Compatible with most MR16 LED Bulbs

| Article Number | Product Name              | Color<br>Material |
|----------------|---------------------------|-------------------|
| 2.11.0292      | Halogen Banana spot Tondo | Chrome            |
| 2.11.0293      | Halogen Banana spot Tondo | Aluminium         |
| 2.11.0294      | Halogen Banana spot Tondo | Gold              |
| 2.11.0295      | Halogen Banana spot Tondo | Silver Grey       |
| 2.11.0296      | Halogen Banana spot Tondo | White             |
| 2.11.0297      | Halogen Banana spot Tondo | Black             |