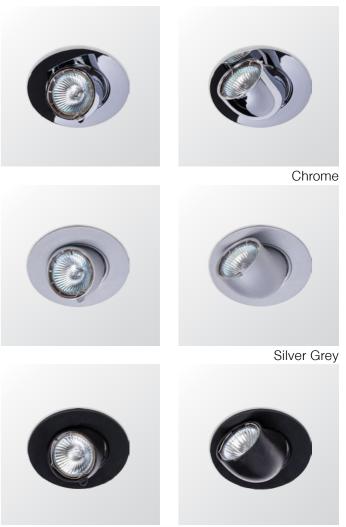

\* Photometric information is determined by different lamp bulbs chosen.

MR16 (50mm) GX5.3 \* Optional lamp bulbs on request Compatible with most MR16 LED Bulbs

| Article Number | Product Name              | Color<br>Material |
|----------------|---------------------------|-------------------|
| 2.11.0292      | Halogen Banana spot Tondo | Chrome            |
| 2.11.0293      | Halogen Banana spot Tondo | Aluminium         |
| 2.11.0294      | Halogen Banana spot Tondo | Gold              |
| 2.11.0295      | Halogen Banana spot Tondo | Silver Grey       |
| 2.11.0296      | Halogen Banana spot Tondo | White             |
| 2.11.0297      | Halogen Banana spot Tondo | Black             |

Black

| Lamp Type   | Input Voltage | Power    | Cutout Size |
|-------------|---------------|----------|-------------|
|             |               |          |             |
| MR16 (50mm) | 12V           | Max. 50W | Ø 97mm      |
| MR16 (50mm) | 12V           | Max. 50W | Ø 97mm      |
| MR16 (50mm) | 12V           | Max. 50W | Ø 97mm      |
| MR16 (50mm) | 12V           | Max. 50W | Ø 97mm      |
| MR16 (50mm) | 12V           | Max. 50W | Ø 97mm      |
| MR16 (50mm) | 12V           | Max. 50W | Ø 97mm      |