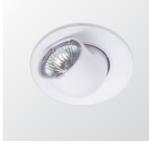

\*Compatible with most MR16 LED Bulbs

Aluminium brushed

Gold

White

| 65 |  | 85° |  | IP<br>20 | <u><u> </u></u> |  | F |
|----|--|-----|--|----------|-----------------|--|---|
|----|--|-----|--|----------|-----------------|--|---|

\* Photometric information is determined by different lamp bulbs chosen.

MR16 (50mm) GX5.3 \* Optional lamp bulbs on request Compatible with most MR16 LED Bulbs

| Article Number | Product Name              | Color<br>Material |
|----------------|---------------------------|-------------------|
| 2.11.0292      | Halogen Banana spot Tondo | Chrome            |
| 2.11.0293      | Halogen Banana spot Tondo | Aluminium         |
| 2.11.0294      | Halogen Banana spot Tondo | Gold              |
| 2.11.0295      | Halogen Banana spot Tondo | Silver Grey       |
| 2.11.0296      | Halogen Banana spot Tondo | White             |
| 2.11.0297      | Halogen Banana spot Tondo | Black             |