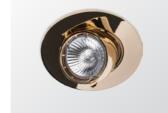

\*Compatible with most MR16 LED Bulbs

Aluminium brushed

Gold

White

| 65 |  | 85° |  | IP<br>20 | <u><u> </u></u> |  | F |
|----|--|-----|--|----------|-----------------|--|---|
|----|--|-----|--|----------|-----------------|--|---|

\* Photometric information is determined by different lamp bulbs chosen.

MR16 (50mm) GX5.3 \* Optional lamp bulbs on request Compatible with most MR16 LED Bulbs

| Article Number | Product Name              | Color<br>Material |
|----------------|---------------------------|-------------------|
| 2.11.0292      | Halogen Banana spot Tondo | Chrome            |
| 2.11.0293      | Halogen Banana spot Tondo | Aluminium         |
| 2.11.0294      | Halogen Banana spot Tondo | Gold              |
| 2.11.0295      | Halogen Banana spot Tondo | Silver Grey       |
| 2.11.0296      | Halogen Banana spot Tondo | White             |
| 2.11.0297      | Halogen Banana spot Tondo | Black             |