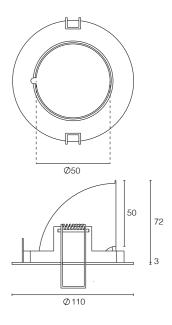

Black

| Lamp Type   | Input Voltage | Power    | Cutout Size |
|-------------|---------------|----------|-------------|
|             |               |          |             |
| MR16 (50mm) | 12V           | Max. 50W | Ø 97mm      |
| MR16 (50mm) | 12V           | Max. 50W | Ø 97mm      |
| MR16 (50mm) | 12V           | Max. 50W | Ø 97mm      |
| MR16 (50mm) | 12V           | Max. 50W | Ø 97mm      |
| MR16 (50mm) | 12V           | Max. 50W | Ø 97mm      |
| MR16 (50mm) | 12V           | Max. 50W | Ø 97mm      |