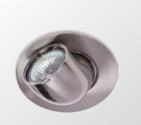

\*Compatible with most MR16 LED Bulbs

Aluminium brushed

Gold

White

| 65 |  | 85° |  | IP<br>20 | <u><u> </u></u> |  | F |
|----|--|-----|--|----------|-----------------|--|---|
|----|--|-----|--|----------|-----------------|--|---|

\* Photometric information is determined by different lamp bulbs chosen.

MR16 (50mm) GX5.3 \* Optional lamp bulbs on request Compatible with most MR16 LED Bulbs

| Article Number | Product Name              | Color<br>Material |
|----------------|---------------------------|-------------------|
| 2.11.0292      | Halogen Banana spot Tondo | Chrome            |
| 2.11.0293      | Halogen Banana spot Tondo | Aluminium         |
| 2.11.0294      | Halogen Banana spot Tondo | Gold              |
| 2.11.0295      | Halogen Banana spot Tondo | Silver Grey       |
| 2.11.0296      | Halogen Banana spot Tondo | White             |
| 2.11.0297      | Halogen Banana spot Tondo | Black             |